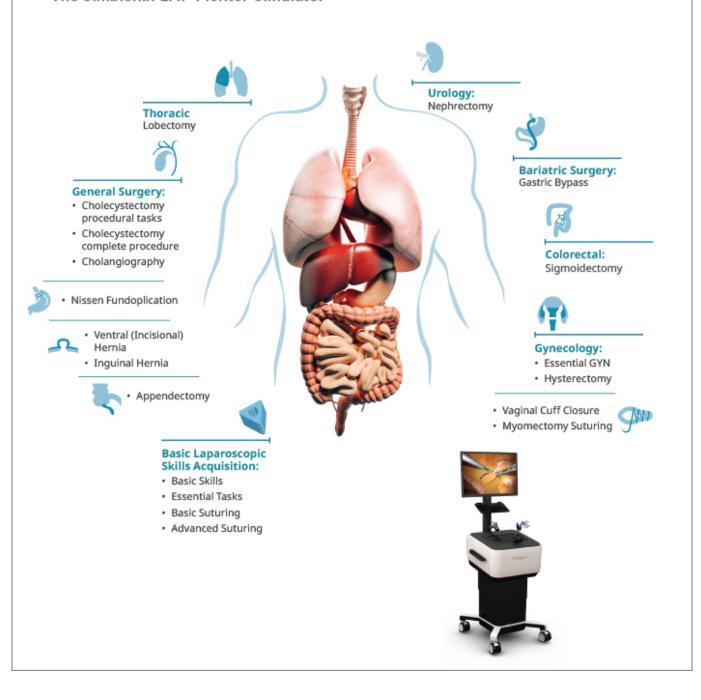

# Widest Array of Hands-on Laparoscopic Training

The Simbionix LAP Mentor Simulator