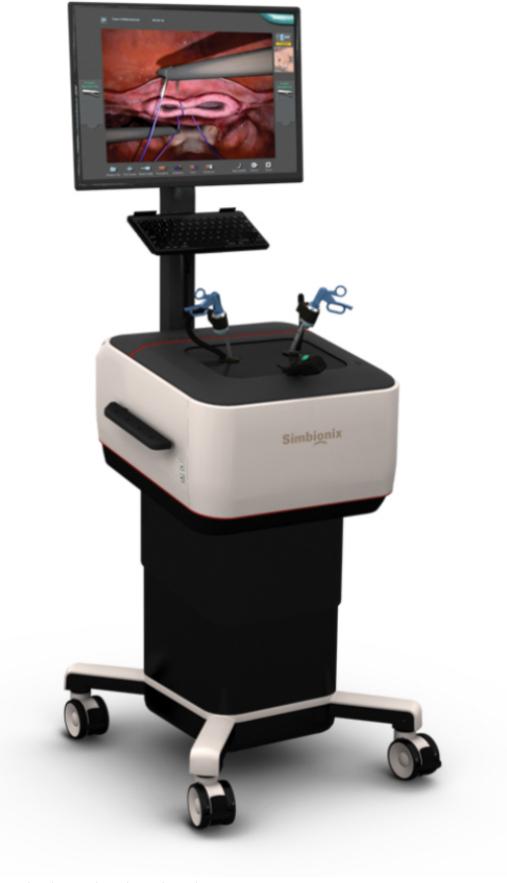

#### **LAP Mentor III**

The newly designed platform addresses all ergonomic needs essential for comfortably practicing laparoscopic skills and procedures including adjustable height and optimal monitor position to ensure maintaining an ideal posture and hands position for long periods of training.

A tactile experience of tissue resistance feedback via the surgical tools provides a true-to-life feel of performing laparoscopic surgery.