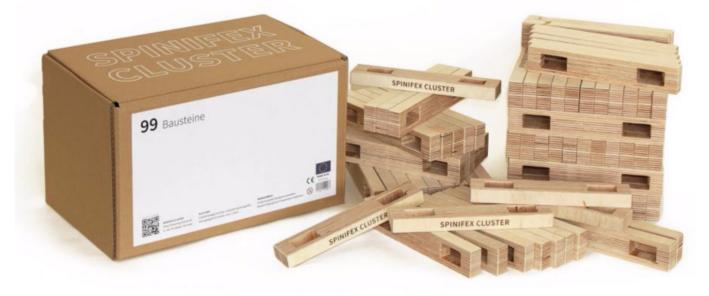

## Spinifex Cluster - Kit 99 pcs Order code: 5802.21425028

Information about product price on demand

Parameters Quantitative unit

ks

## What is Spinifex Cluster?

SPINIFEX CLUSTER is a construction toy, consisting of sticks in a size of 20 cm, which can be put together easily and intuitive. With SPINIFEX CLUSTER, kids will be able to create and build up their own solid construction which helps to support creativity and self-esteem.

## Package Specification:

- 99 pcs of multiplex sticks
- packed in cardboard package (20 × 20 × 38 cm)
- weight approx. 8,7 kg