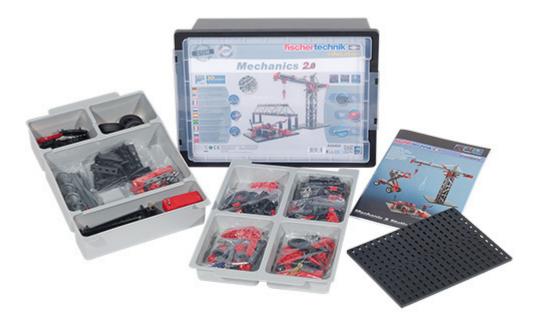

538423 - Mechanics 2.0 Order code: 5503.538423

| Cena bez DPH      | 138,60 Eur |           |
|-------------------|------------|-----------|
| Price with VAT    | 167,71 Eur |           |
|                   |            |           |
| Parameters        |            |           |
| By age and focus  |            | STEM Kits |
| Quantitative unit |            | ks        |

This educational building set containing 30 different models helps you to answer these and other fundamental questions from the world of mechanics and structural engineering. **Include:** 

• XS motor

• battery compartment for 9V battery (battery not included)

## Technical data:

- Size 44 × 31,5 × 15 cm
- No. of models 30
- No. of parts 500