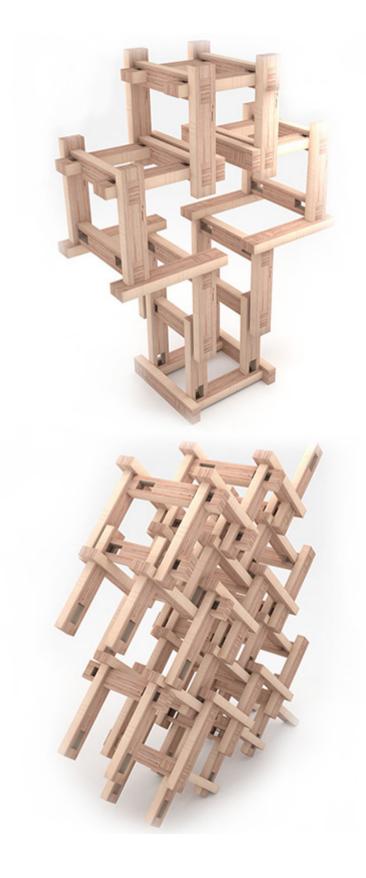

## What is Spinifex Cluster?

SPINIFEX CLUSTER is a construction toy, consisting of sticks in a size of 20 cm, which can be put together easily and intuitive. With SPINIFEX CLUSTER, kids will be able to create and build up their own solid construction which helps to support creativity and self-esteem.

## What can I do?

You can build almost anything, it depends only on your imagination. Or you can get inspired.