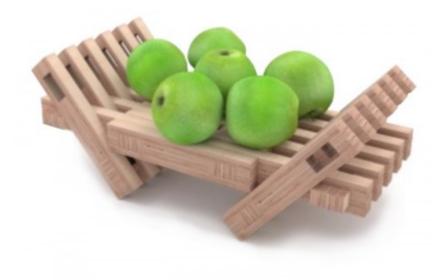

## What is Spinifex Cluster?

SPINIFEX CLUSTER is a construction toy, consisting of sticks in a size of 20 cm, which can be put together easily and intuitive. With SPINIFEX CLUSTER, kids will be able to create and build up their own solid construction which helps to support creativity and self-esteem.

## What can I do?

You can build almost anything, it depends only on your imagination. Or you can get inspired.