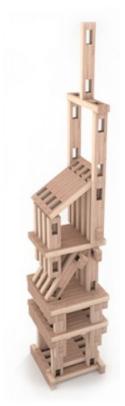

## What is Spinifex Cluster?

SPINIFEX CLUSTER is a construction toy, consisting of sticks in a size of 20 cm, which can be put together easily and intuitive. With SPINIFEX CLUSTER, kids will be able to create and build up their own solid construction which helps to support creativity and self-esteem.

## What can I do?

You can build almost anything, it depends only on your imagination. Or you can get inspired.