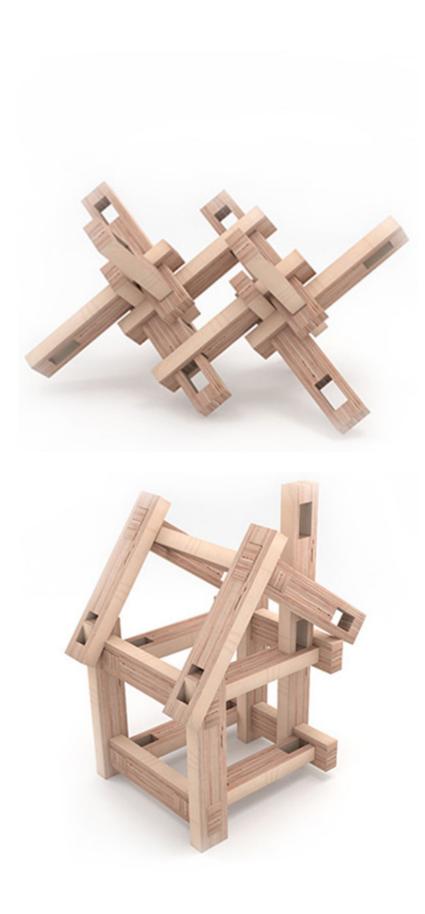

## What is Spinifex Cluster?

SPINIFEX CLUSTER is a construction toy, consisting of sticks in a size of 20 cm, which can be put together easily and intuitive. With SPINIFEX CLUSTER, kids will be able to create and build up their own solid construction which helps to support creativity and self-esteem.

## What can I do?

You can build almost anything, it depends only on your imagination. Or you can get inspired.