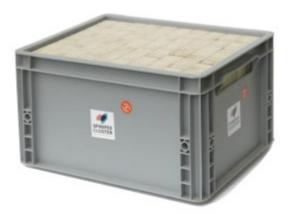

Spinifex Cluster - Kit 140 pcs Order code: 5802.21425059

Information about product price on demand

Parameters Quantitative unit

ks

## Package Specification:

- 140 pcs of multiplex sticks
- packed in plastic storage box ( $40 \times 30 \times 27$  cm)
- weight approx. 11 kg