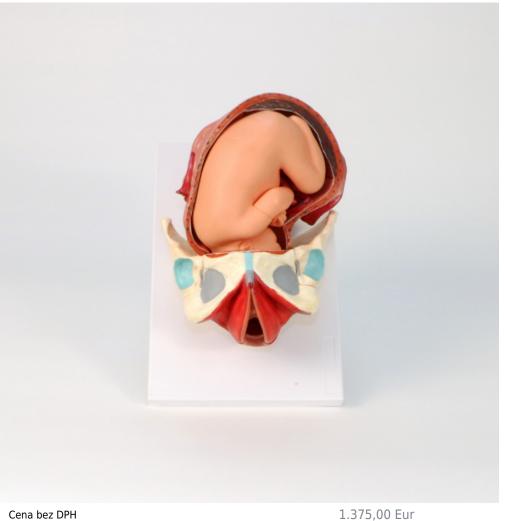

## 10622580 - Birth Model Set Order code: 4102.10622580

Cena bez DPH Price with VAT

Parameters Obstetrics, gynecology - filter Quantitative unit 1.375,00 Eur 1.663,75 Eur

> Pregnancy models ks

Educate students on the stages of birth from the first contractions through delivery of the placenta with these life-size, hands-on models of each stage of labor. The Birth Model Set presents an in-depth look at labor initiation, Stages 1-3 of labor, postpartum depression and pregnancy complications.