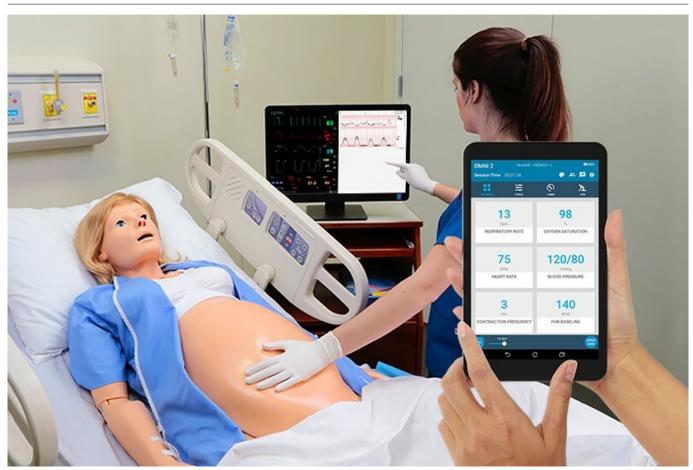

## **NOELLE® Childbirth Simulator with** PEDI® Blue Neonate and OMNI® 2

Order code: 4108.S550.100.250

Information about product price on demand

**Parameters** 

Obstetrics, gynecology - filter

Quantitative unit

Birthing simulators

ks

The NOELLE S550.100.250 is a complete simulation-based training package designed to make setting up and running scenarios simple and easy. It includes everything you need to train including a NOELLE automatic birthing simulator, a resuscitation neonate, two OMNI 2 control tablets, a virtual patient monitor, a Labor & Delivery Simulation Learning Experience™ Courseware package, and accessories.