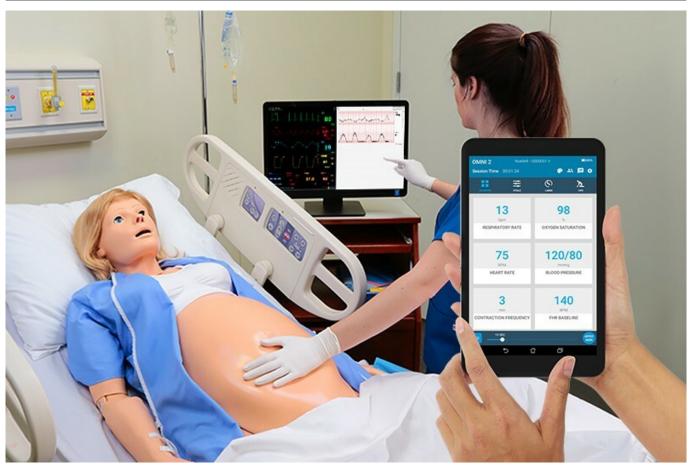

Birthing simulators ks

The NOELLE S550.250 is a comprehensive, simulation-based training solution designed to make planning, setting up, and running scenarios quick and simple. NOELLE Includes a childbirth simulator featuring our innovative automatic delivery technology, the new OMNI 2 wireless interface, full-term neonate skills-trainer, Labor & Delivery Simulation Learning Experience® Courseware package, and accessories.