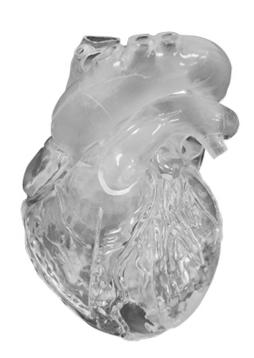

## G510 - Heart model, flexible, didactical version, translucent

Order code: 4003.G510

Cena bez DPH 1.720,00 Eur
Price with VAT 2.081,20 Eur

**Parameters** 

Quantitative unit ks

This world-wide unique model is based on CT scan data of a healthy, adult male and is anatomically correct inside and outside. The heart is made of soft and lifelike material and translucent. It is pre-cut at different positions to allow easy access to the internal structures. The perfect model for anatomical studies and for explaining the function of the heart.