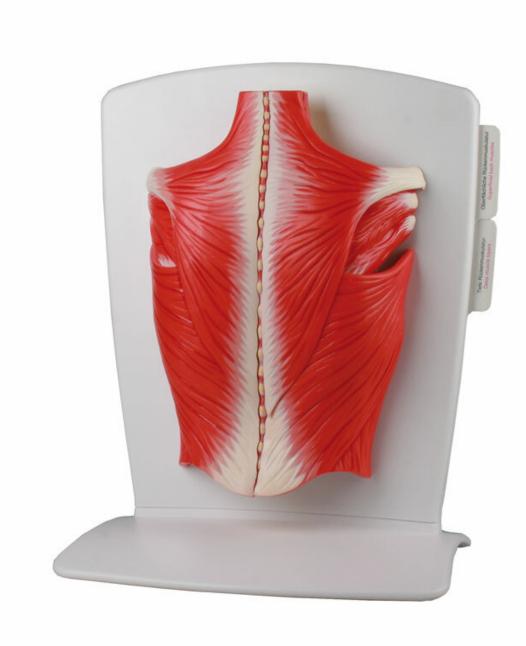

## M290 - Back Muscle Model, 4part

Order code: 4003.M290

Cena bez DPH

Price with VAT

126,00 Eur

152,46 Eur

Quantitative unit ks

An invaluable tool for physicians who wish to discuss back pain with their patients, this back muscle model is designed for interaction and education. Soft and flexible, the superficial and intermediate muscle layers are removable and expose the deep muscles, making the understanding of anatomical relationships an easy, interactive experience. Two pullout cards give information on the muscles.