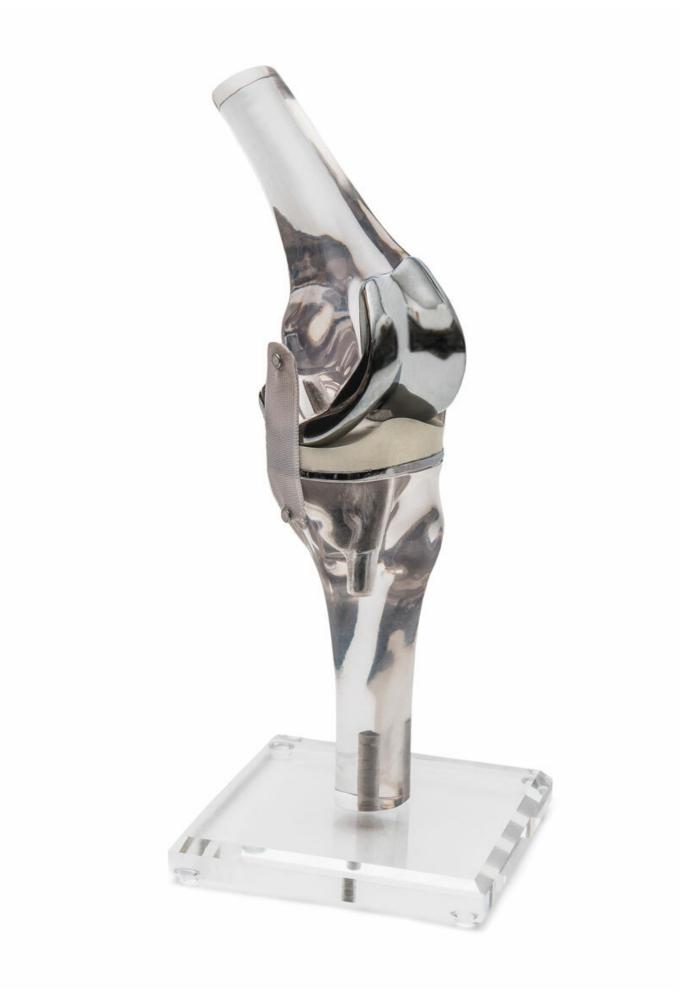

Fax: 495 220 154 GSM gate: 602 123 096 E-mail: info@helago-cz.cz Web: http://www.helago-cz.cz 4449 - Knee model with Endoprosthesis

Order code: 4003.4449

Cena bez DPH 213,00 Eur

Price with VAT 257,73 Eur

Parameters

Quantitative unit ks

This life size knee model is made of transparent plastic and shows graphically the position and function of a knee endoprosthesis. The reproduced prosthesis can be removed and replaced from the model, allowing to explain the procedure very clearly during patient education and preparation of operation. The Endoprosthesis is made of metal and almost corresponds to a real prosthesis in weight and size. Due to the transparent bones the position and function of the prosthesis is clearly visible.