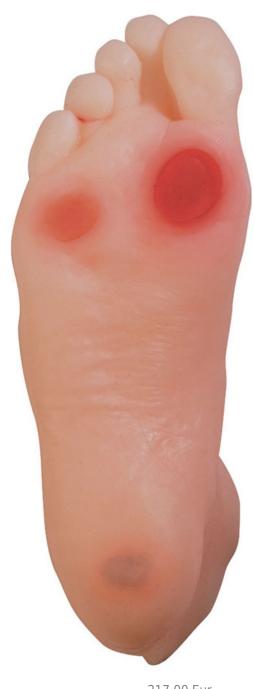

Quantitative unit ks

This life-size diabetic foot model can be used for both patient education and student training. Made from BIOLIKE™ material, the model contains three ulcers in various stages of development as well as the features commonly associated with diabetes. A graphic reminder of the importance of proper foot care. Comes with a carrying case and instruction card.