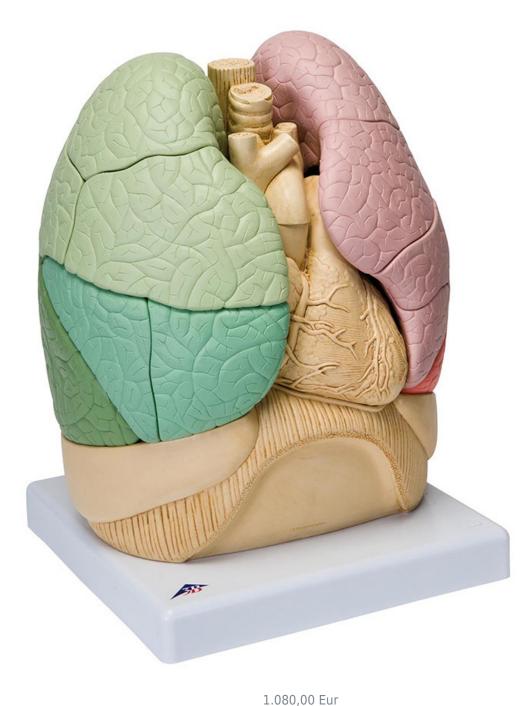

This high quality Segment Lung Model shows the lungs with representation of the bronchial tree close to the heart, trachea, oesophagus and aorta.

The Lung is detachable into two lobes and single segments. The segments are colour coded and their position can be easily identified in the bronchial tree. The bronchial tree contains the lobar bronchi and segmental bronchi. All segments are connected by magnets which allow a safe and easy handling of this very high quality didactic model.