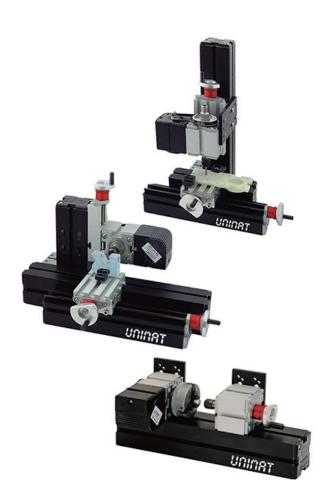

### Vertical drilling machine

- $\bullet~$  X-axis 145 mm, Y and Z-axis 32 mm
- collets with clamping ranging from 1 do 6 mm

# Horizontal milling machine

- X-axis 145 mm, Y and Z-axis 32 mm
- collets with clamping ranging from 1 do 6 mm