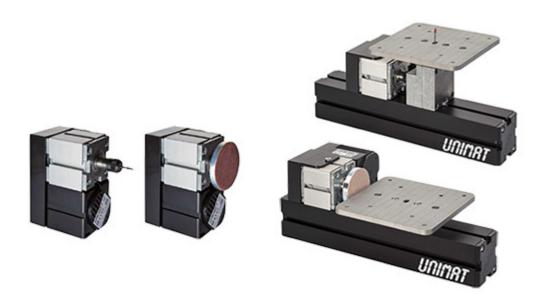

# Center drilling machine

- with precision collets 1 to 6 mm, can by inserted into the tailstock
- tailstock allows precise stroke of 30 mm
- handwheel with scale 0,05 mm

### Sander machine

#### Hand drill / sander

• for drill bits 1 - 6 mm and grinding discs 50 mm