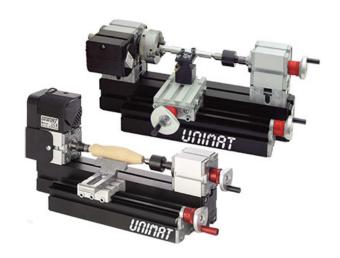

#### **Metal lathe**

- 90 mm distance between centers
- swing over bed 50 mm
- 3-jaw chuck workpieces with diameter up to 56 mm (internal) and 65 mm (external)
- Z-axis 145 mm, X-axis 32 mm

# **Woodturning lathe**