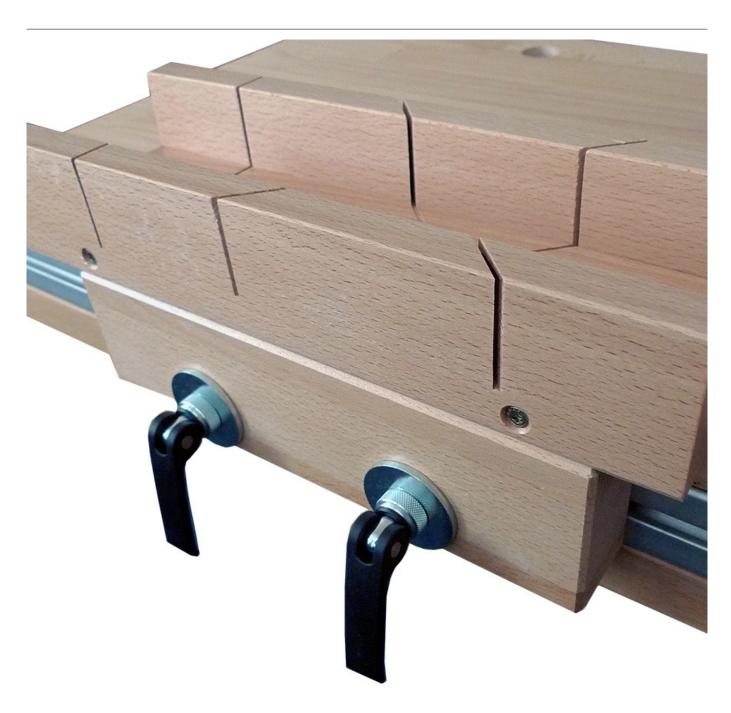

## Bevel including a sliding pad with quick release Order code: 8008.1140063

Information about product price on demand

**Parameters** 

Quantitative unit ks

| Bevel serves as a guide template for cutting at an | and (45° and 00°) It is firm    | by holted to the beach mat fitte | ad with quick release           |
|----------------------------------------------------|---------------------------------|----------------------------------|---------------------------------|
| mechanism. It can be moved in the aluminum gui     | de rail of universal workshop k | pench and it can be very easily  | and quickly fixed in the place. |
|                                                    |                                 |                                  |                                 |
|                                                    |                                 |                                  |                                 |
|                                                    |                                 |                                  |                                 |
|                                                    |                                 |                                  |                                 |
|                                                    |                                 |                                  |                                 |
|                                                    |                                 |                                  |                                 |
|                                                    |                                 |                                  |                                 |
|                                                    |                                 |                                  |                                 |
|                                                    |                                 |                                  |                                 |
|                                                    |                                 |                                  |                                 |
|                                                    |                                 |                                  |                                 |
|                                                    |                                 |                                  |                                 |
|                                                    |                                 |                                  |                                 |
|                                                    |                                 |                                  |                                 |
|                                                    |                                 |                                  |                                 |
|                                                    |                                 |                                  |                                 |
|                                                    |                                 |                                  |                                 |
|                                                    |                                 |                                  |                                 |
|                                                    |                                 |                                  |                                 |
|                                                    |                                 |                                  |                                 |
|                                                    |                                 |                                  |                                 |
|                                                    |                                 |                                  |                                 |
|                                                    |                                 |                                  |                                 |