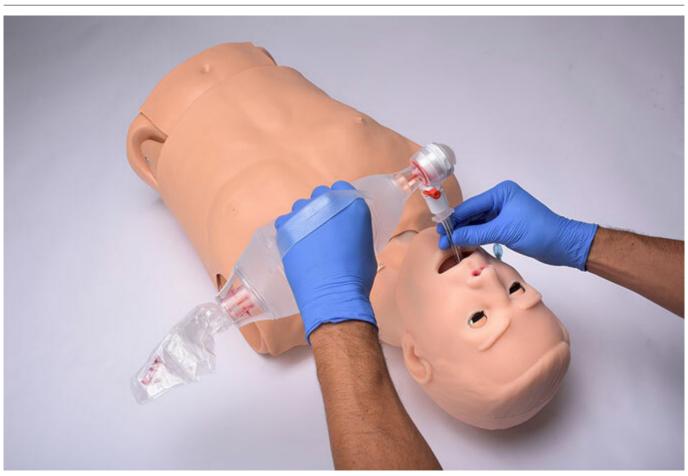

## S315.300 HAL® Adult Airway and CPR Trainer with Heart and Lung Sounds

Order code: 4108.S315300M2

Cena bez DPH 3.102,00 Eur

Parameters

Price with VAT

Construction Adult torso

Quantitative unit ks

HAL® is an easy-to-use and portable airway management and CPR skills trainer designed for teaching resuscitation and auscultation skills to students and professionals in EMS, Medicine, and Nursing. HAL® features a high-fidelity airway, realistic heart and lungs sounds, and real-time CPR quality feedback to help you teach effective cardiopulmonary resuscitation and airway management.

- Durable lifelike airway anatomy
- Nasal and oral Intubation: ETT, LMA, King LT®
- Chest rise with bag valve mask ventilation
- Gastric distension with esophageal intubation
- Right mainstem intubation presents unilateral chest rise
- 40 Programmable normal and abnormal heart and lung sound
- CPR hand positioning landmarks and realistic chest compression recoil and depth
- Carrying bag
- Nasal passage permits placement of NP tube
- Features patented Virtual Instruments® technology