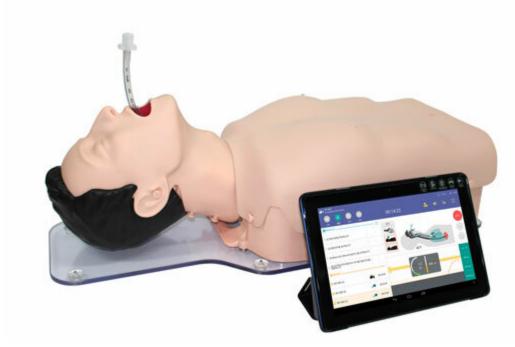

## Airway Assessment Training Model

Order code: 4119.BTCSIE

Information about product price on demand

## Parameters

Quantitative unit ks

- Objective intubation practice with an adult torso model
- Ability to do realistic practice by using skin-like feeling Human torso model Head tilt / Chin lift, Sniffing position
- Jaw Thrust maneuver (Displayed through the monitor)
- Ventilation by using Bag-Valve-Mask
- Insert the oral and nasal airway can be applied
- Intubation tube (ETT), laryngeal mask (LMA/I-gel), combi tube (Combi-Tube) can be applied
- Intubation by using laryngoscope
- Observable chest rising during the ventilation and check with stethoscope
- Alarm sounds due to the excessive use of laryngoscope
- Detects Head tilt-chin lift method, Jaw Trust, sniffing position and display these through a tablet
- Observable intubation depth (deep/moderate/shallow) through tablet
- Observable esophageal intubation on the tablet PC
- Detects tidal volume and stomach expansion and display the state on the Tablet PC
- User can check up the training record through the auto-ID items and check-list
- Check-list & result-point is all configurable.
- All the results can be saved.
- Wireless Blue-tooth connection between display device-tablet PC

- Adult Torso Model (Controller(installed) / Blue-tooth device(installed))
- Lubricant
- AC Power Adaptor
- Battery Holder
- Storage Case

Tablet PC (Software include) - option