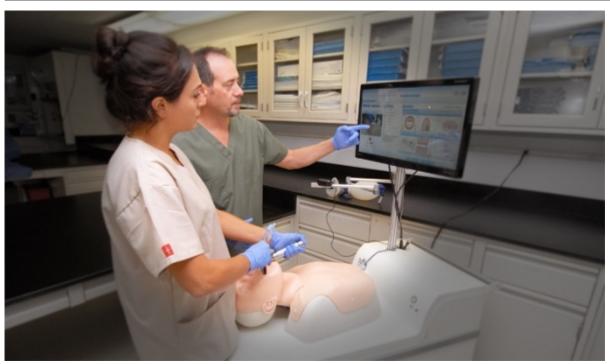

## Parameters

Quantitative unit

ks

Difficult Airway Management Simulator Evaluation System is the world exclusive system that offers objective feedback on intubation skills carried out by "hands-on" with the true-to-life airway manikin real instruments. Real time visualization of performance on each evaluation point helps to assess trainee's skill as well as to identify the area where trainee needs further improvement.

## Features:

- Touch panel allows for easy adjustment of Airway Managementi settings.
- 6 evaluation points can be displayed on the monitor.
  - $\circ~$  1. Sniffing position
  - 2. Force on incisor
  - 3. Force on tongue
  - 4. Lift epiglottis
  - 5. Tube positioning
  - 6. Cuff pressure
- Recording each trainee's procedure and their evaluations are useful for their review.
- Intubation difficulty can be classified by level
- All-in-one unit is convenient for training