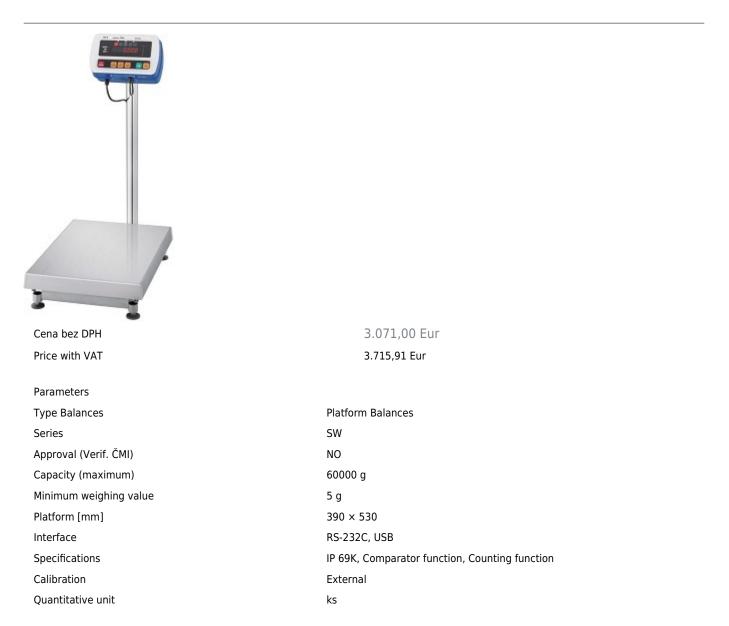

## SW-60KL - Super Washdown Scale IP69K, max. capacity 60kg Order code: 0103.SW60KL

**Scales A&D SW series** - super washdown scales IP69K, maximum resistance to hostile environments. Maintaining hygienic facilities is imperative in the food-processing industry, and the sanitary requirements of governments and companies are becoming increasingly strict all around the world. The SW Series of IP69K-rated Super Washdown Scales is ideally constructed for heavy-duty cleaning with high-pressure (~ 10,000 kPa) and high-temperature (~ 85 °C) water, as well as for long-term use in harsh environments.

SW series:

SW-capacity KS - weighing pan size 250  $\times$  250 mm SW-capacity KM - weighing pan size 300  $\times$  380 mm SW-capacity KL - weighing pan size 390  $\times$  530 mm

Note: The scales are also available in the metrology verifiable version. These scales are at the end of the code designation "EC".

## Features:

- Ultimate protection against the effects of condensation as well as water both IP69K and IP68 compliant
- Streamlined construction for easy cleaning of food-processing residues
- Stainless steel weighing pan, frame and load cell\*
- Rugged and adjustable (0<sup>o</sup>, 30<sup>o</sup>, 60<sup>o</sup> or 90<sup>o</sup>) indicator bracket
- Touch sensitive capacitive keys to prevent damage from sharp objects
- Auto-tare function to facilitate consecutive check weighing
- Counting mode function
- Bright, multicolored LED display with 5-step comparator lamps
- Auto power off function
- Three sizes of base units, which are also available separately
- Pole stand attachable to either the short or long side of the platform
- The display unit available separetely as an IP69K indicator for high pressure washdown
- \* Weighing pan and frame SUS304, Load cell SUS630