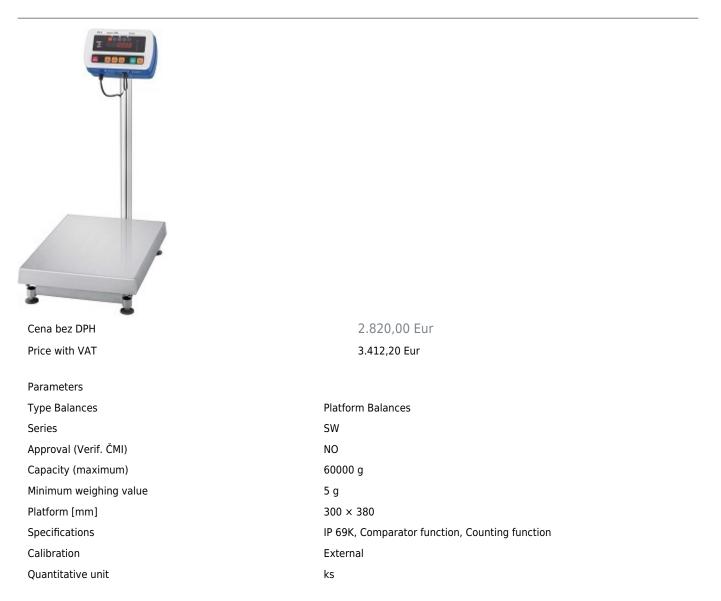

## SW-60KM - Super Washdown Scale IP69K, max. capacity 60kg Order code: 0103.SW60KM

**Scales A&D SW series** - super washdown scales IP69K, maximum resistance to hostile environments. Maintaining hygienic facilities is imperative in the food-processing industry, and the sanitary requirements of governments and companies are becoming increasingly strict all around the world. The SW Series of IP69K-rated Super Washdown Scales is ideally constructed for heavy-duty cleaning with high-pressure (~ 10,000 kPa) and high-temperature (~ 85 °C) water, as well as for long-term use in harsh environments.

SW series:

SW-capacity KS - weighing pan size 250  $\times$  250 mm SW-capacity KM - weighing pan size 300  $\times$  380 mm SW-capacity KL - weighing pan size 390  $\times$  530 mm

Note: The scales are also available in the metrology verifiable version. These scales are at the end of the code designation "EC".

## Features:

- Ultimate protection against the effects of condensation as well as water both IP69K and IP68 compliant
- Streamlined construction for easy cleaning of food-processing residues
- Stainless steel weighing pan, frame and load cell\*
- Rugged and adjustable (0°, 30°, 60° or 90°) indicator bracket
- Touch sensitive capacitive keys to prevent damage from sharp objects
- Auto-tare function to facilitate consecutive check weighing
- Counting mode function
- Bright, multicolored LED display with 5-step comparator lamps
- Auto power off function
- Three sizes of base units, which are also available separately
- Pole stand attachable to either the short or long side of the platform
- The display unit available separetely as an IP69K indicator for high pressure washdown
- \* Weighing pan and frame SUS304, Load cell SUS630