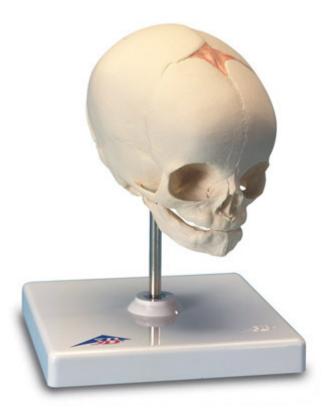

## A26 - Foetal Skull Model, natural cast, 30th week of pregnancy, on stand

Order code: 4004.1000058

Cena bez DPH 54,00 Eur

Price with VAT 65,34 Eur

**Parameters** 

Quantitative unit ks

The anatomy of a human foetal skull can be studied easily with this replica. The skull model is a natural cast of a fetal head in the 30th week of pregnancy showing the characteristics of prenatal development. The fontanelles, which become bone over time, are clearly visible on the fetal skull. Sutures will form along the bony plates helping fuse the foetal skull as the individual ages. Foetal skull on stand.