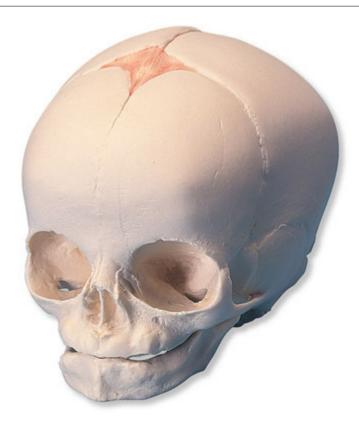

## A25 - Foetal Skull Model, natural cast, 30th week of pregnancy

Order code: 4004.1000057

Cena bez DPH 45,60 Eur

Price with VAT 55,18 Eur

**Parameters** 

Quantitative unit ks

The anatomy of a human foetal skull can be studied easily with this realistic foetal skull replica. The foetal skull model is a natural cast of a foetal head in the 30th week of pregnancy showing the characteristics of prenatal development. The fontanelle, which becomes bone over time, are clearly visible on the foetal skull. Sutures will form along the bony plates helping fuse the foetal skull as the child ages. Study the anatomy of a human foetal skull with this realistic replica.