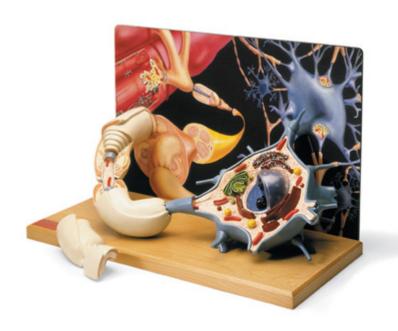

Motor neuron diorama magnified more than 2,500 times, this motor neuron model represents a fully three-dimensional reproduction of a motor nerve cell situated within a milieu of interacting neurons and a skeletal muscle fibre. The membranous envelope has been cut away from the neuron on the motor neuron model to expose the cytological ultra structure, organelles and inclusions within the cell body. Branching dendrites, communicating synapses and a myelin-wrapped axon with node of Ranvier, project from the neuronal surface of the motor neuron model. A section of the axon lifts off of the motor neuron model to let you view the tightly-wound layers of the enveloping myelin sheath and neurolemma, as well as the Schwann cell which formed them. Motor neuron diorama mounted on a wooden base.