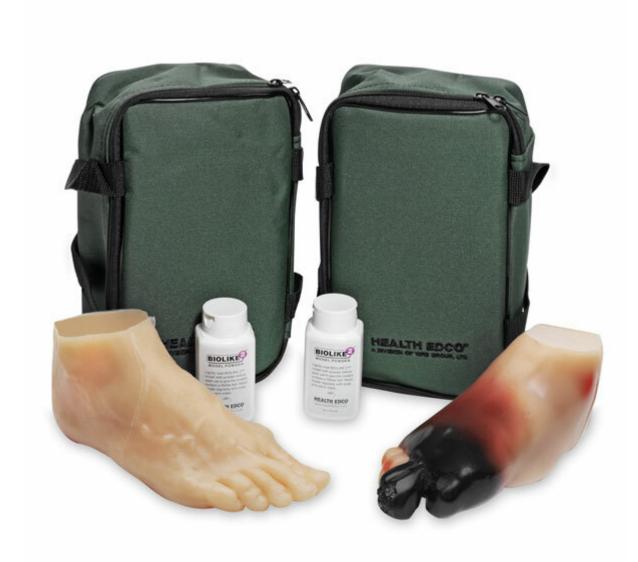

ks

Life-size, BIOLIKE2™ replicas are ideal for student education and patient training. Diabetic Foot Model features three ulcers in various stages of development as well as other features commonly associated with diabetes. The Severe Diabetic Foot Model illustrates more severe consequences of diabetes, including an amputated toe, Charcot foot deformity, severe infection, and gangrene. Each comes with a carrying

case and powder.