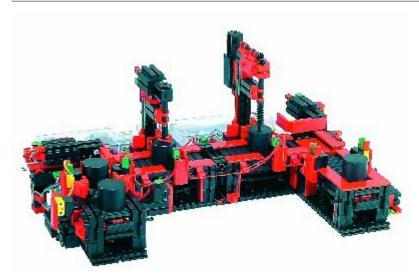

## 96790 - Assembly line with two work stations 24 V

Order code: **5503.96790** 

Cena bez DPH 867,00 Eur
Price with VAT 1.049,07 Eur

**Parameters** 

By age and focus Models 24V for PLC

Quantitative unit ks

Conveyor belt, arranged in U-shape, for intermittent transportand for the machining of several workpieces.

## Scope of Delivery:

- 2 machining stations, 4 conveyor belts, 8 DC motors, 4 limit switches (potential free), 5 light barriers consisting of phototransistor and lens tip bulb
- Model is mounted on a stable wooden board
- Dimensions: 450 × 410 × 190 mm
- 9 digital inputs
- 10 outputs, 24 V = (6 motors with one direction of rotation,2 motors counter-clockwise, clockwise rotation)
- 2 ribbon cables, each 18-pin and color coded with 18-pin pin connector