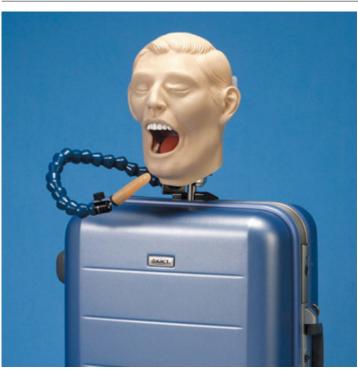

## Parameters

Quantitative unit ks

- X-Ray simulator for practicing dental radiography use
- Jaw model allows the mastering of bisecting techniques
- Jaw model is X-Ray compatible
- Acquire basic X-Ray techniques such as film angle and projection angle for each area
- Free-moving finger arm allows you to hold the film at the position of your choice so you can practice 10 or 14 exposure techniques
- Phantom unit is stored inside the suitcase
- Can be set up on the chair or on its own easily

## **Training Method:**

- Bisecting Technique
- Occlusal Projection

## **Set Contents:**

- Head Base Unit
- Mask
- Jaw Model
- Articulator
- Desk Clamp Unit
- Trunk Unit