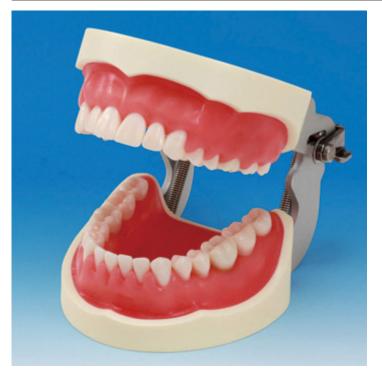

## Parameters

Quantitative unit

ks

- Basic dental hygiene training model, ideal for learning beginning techniques for treating periodontal diseases
- Resorption and other bone defects on the entire alveolar bone allowing subgingival probing, scaling and root planing practice

172,40 Eur

208,60 Eur

- Furcated molars allow furcation lesion treatments in the posterior region
- Recessions have been added to the gingival area allowing plaque control practice on the gingival lesion