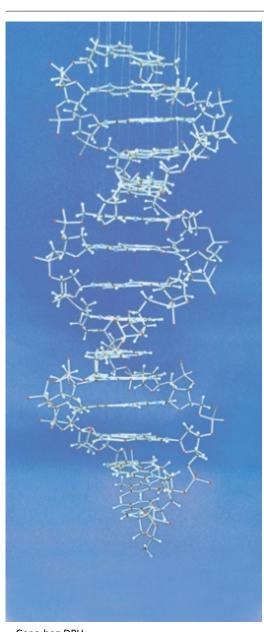

Fax: 495 220 154 GSM gate: 602 123 096 E-mail: info@helago-cz.cz Web: http://www.helago-cz.cz **DNA Model**Order code: **5403.1005301** 

Cena bez DPH 215,00 Eur
Price with VAT 260,15 Eur

The DNA model is suspended on nylon line between two wooden plates. The assembly instructions allow you to build a DNA coded for the first part of the protein lysozyme. The tubes are colored to indicate the type of bond.

## Contents:

- 15 base pairs, being one and a half turns of the helix
- Two types of tubes, green and white for covalent and hydrogen bonding respectively

- Eight types of atom centre in five different colors
- The kit contains over 1,000 atom centres and measures approx 1 metre in height