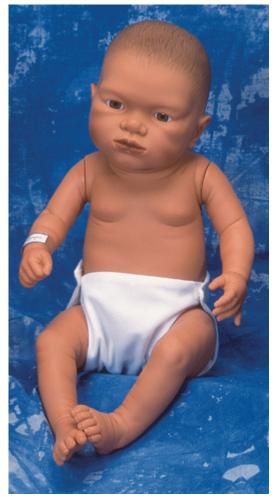

## W17009 - Latin Baby Care Model, female Order code: 4111.1005097

Cena bez DPH Price with VAT

Parameters Types of simulators Quantitative unit 83,20 Eur 100,67 Eur

Simulátory novorozenců

ks

This cute baby doll is ideal for training the main principals of baby care at school and in preparation courses for young parents. It allows dressing, undressing, washing, changing diapers, and many other procedures.

Due to the realistic size of a newborn infant you can use ordinary baby clothes.

The doll has movable joints and its eyes are slightly opened.

Height: 50 cm Weight: 2,0 kg