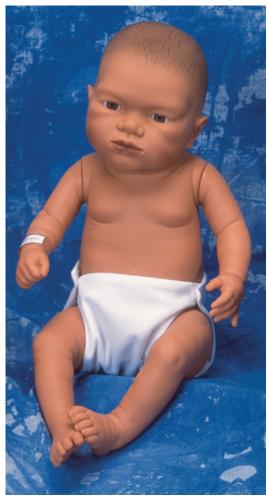

## W17008 - Latin Baby Care Model, male Order code: 4111.1005096

Cena bez DPH Price with VAT

Parameters Types of simulators Quantitative unit 83,20 Eur 100,67 Eur

Simulátory novorozenců

ks

This cute baby doll is ideal for training the main principals of baby care at school and in preparation courses for young parents. It allows dressing, undressing, washing, changing diapers, and many other procedures.

Due to the realistic size of a newborn infant you can use ordinary baby clothes.

The doll has movable joints and its eyes are slightly opened.

Height: 50 cm Weight: 2,0 kg