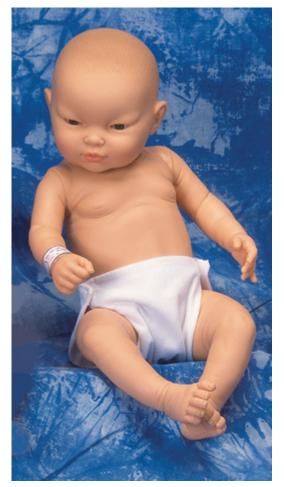

## W17003 - Asian Baby Care Model, female Order code: 4111.1005091

Cena bez DPH Price with VAT

Parameters

Types of simulators Quantitative unit 83,20 Eur 100,67 Eur

Simulátory novorozenců

ks

This cute baby doll is ideal for training the main principals of baby care at school and in preparation courses for young parents. It allows dressing, undressing, washing, changing diapers, and many other procedures.

Due to the realistic size of a newborn infant you can use ordinary baby clothes.

The doll has movable joints and its eyes are slightly opened.

Height: 50 cm Weight: 2,0 kg