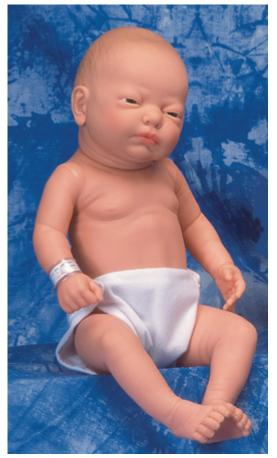

W17001 - Baby care model, female Order code: 4111.1005089

Cena bez DPH Price with VAT

Parameters Types of simulators Quantitative unit 83,20 Eur 100,67 Eur

Simulátory novorozenců ks

This cute baby doll is ideal for training the main principals of baby care at school and in preparation courses for young parents.

It allows dressing, undressing, washing, changing diapers, and many other procedures. Due to the realistic size of a newborn infant you can use ordinary baby clothes.

The doll has movable joints and its eyes are slightly opened.

Height: 50 cm Weight: 2,0 kg