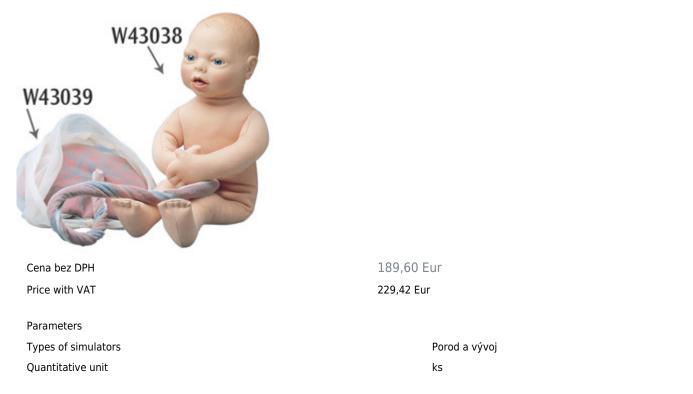

W43038 - Fetus Model Order code: 4004.1005571

This model simulates an average full-term fetus. Made of soft and durable cloth. The body is flexible to show all presentations and positions possible during human birth.

Measurements:  $41 \times 23 \times 12$  cm Weight: 400 g

## • W43039 - Placenta and Umbilical Cord

The amniotic membrane allows you to show the foetal model inside the sac. The snap-on umbilical cord clearly shows the vein and arteries and a convenient drawstring closes the sac. Both amniotic and chorionic membranes are detailed accurately in two colours.