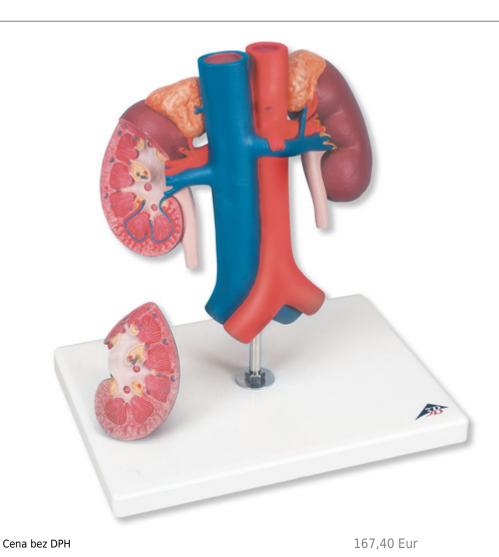

## K22/1 - Kidneys with Vessels - 2 Part

Order code: 4004.1000308

Price with VAT 202,55 Eur

Parameters

Quantitative unit ks

This kidney model shows the kidneys with suprarenal glands, the outgoing ureters, the renal vessels and the large vessels situated close to the kidneys in natural size. The front half of the right kidney can be removed to reveal the renal pelvis, the renal calices, the renal cortex and the renal medulla of the human kidney.

Delivered on stand.

Measurements: 21  $\times$  18  $\times$  28 cm

Weight: 1,0 kg