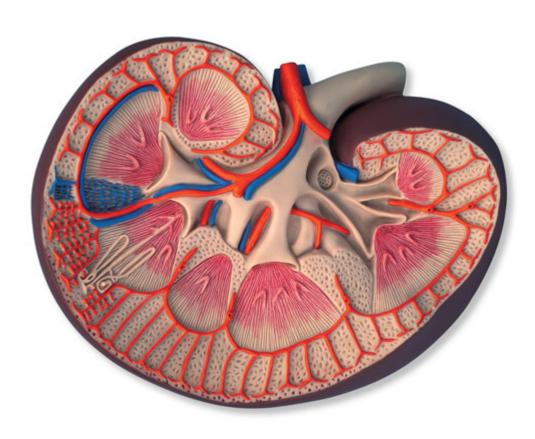

Fax: 495 220 154 GSM gate: 602 123 096 E-mail: info@helago-cz.cz Web: http://www.helago-cz.cz K09 - Basic Kidney Section, 3 times full-size

Order code: 4004.1000295

Cena bez DPH 108,20 Eur
Price with VAT 130,92 Eur

Parameters

Quantitative unit ks

The kidney section, colorful and anatomically accurate, model depicts a longitudinal section of the human right kidney. All important structures of the human kidney for student and patient education are shown. The kidney is three times life size. No baseboard included with the basic kidney section.