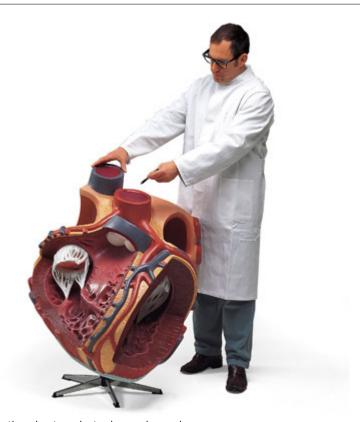

Phone: 495 220 229, 495 220 394

**VD250 - Giant Heart, 8 times life** 

Order code: 4004.1001244

Information about product price on demand

Parameters

Quantitative unit ks

See every anatomical detail of the heart with this giant 8 times life-size model. Painstakingly constructed by hand, this heart will be the center of attention at any exhibition and it is especially suitable for lecture halls. The atria and ventricles of the heart are open to give a view of the interior, and show the accurately modeled bicuspid and major vessels adjacent to the heart. The coronary heart vessels are also shown very accurately.

On stand.

Measurements:  $100 \times 90 \times 70$  cm

Weight: 35 kg