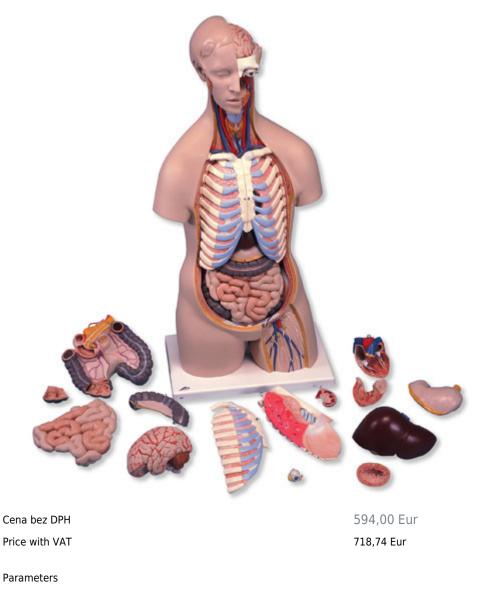

B11 - Classic Unisex Torso, 16part Order code: 4004.1000188

Quantitative unit

ks

The unisex human torso model is hand-painted true to detail and made of high-quality plastic. This model of a human torso is especially popular among students. It shows the human anatomy in great detail.

## Contains the following removable parts:

- 3-part head
- 2 lungs with sternum and rib attachments
- 2-part heart
- Stomach

- Liver with gall bladder
- 4-part intestinal tract
- Front half of kidney
- Front half of urinary bladder

All the organs in this human torso are hand painted.

It is also supplied with the 3B Torso Guide.

Measurements: 87 × 38 × 25 cm Weights: 6,8 kg