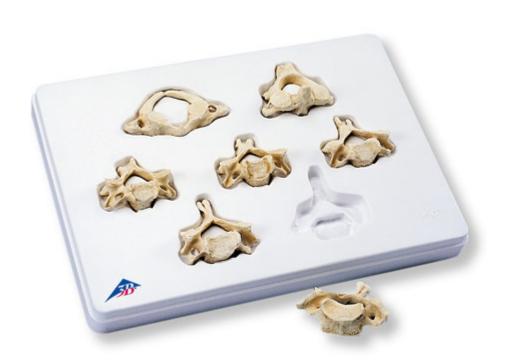

## A790 - Set of 7 BONElike Cervical Vertebrae

Order code: **4004.1000021** 

Cena bez DPH 207,00 Eur

Price with VAT 250,47 Eur

**Parameters** 

Quantitative unit ks

In this quality, a worldwide unique anatomical replica of original cervical vertebra bones, in which even the finest anatomical structures are represented in detail.

- Manufactured in excellent quality from 3B BONElike™ material, which has the look and feel of real bone
- Realistic weight
- These vertebrae are particularly useful in medical education as replacement for real bones and also for patient education

Supplied on a base.