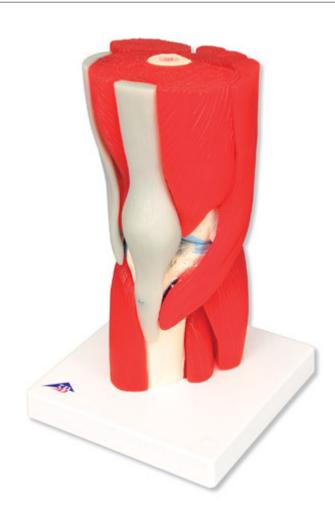

Parameters

Quantitative unit ks

The knee joint shows different removable muscles and muscle portions of the knee area. Color coded and raised areas indicate the muscle origin and insertion points on the femur, tibia, and fibula associated with the knee joint. In addition, parts of the fibular and tibial collateral ligaments are represented. All the muscles of the leg are easily removable to permit study of the deeper anatomical layers.