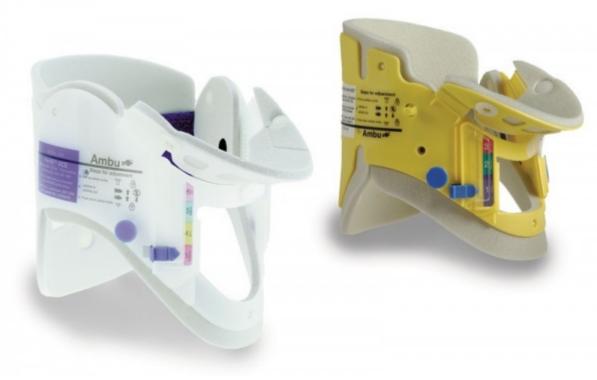

## Parameters

Quantitative unit

ks

The Ambu Perfit ACE extrication collar is designed to assist with the maintenance of neutral alignment, prevention of lateral sway and anterior-posterior flexion and extension of the cervical spine during transport and routine patient care or movement. Ambu Perfit ACE is an ideal device for cervical support.

Ambu Perfit ACE is also available in a Military version that incorporates a camouflage colour scheme of olive drab body and charcoal black foam and label. The features and specifications of the Ambu Military Perfit ACE are identical to Ambu Perfit ACE.

- The Ambu Perfit ACE is the only adjustable one-piece rigid cervical spine immobilisation device with 16 precise settings for a customised fit within the range of 4 standard adult settings.
- The Ambu Perfit ACE comes with a flip chin piece for flat storage and preshape to fit the chin, and to facilitate intubation and removal of vomitus from the patient's mouth.
- The Ambu Perfit ACE is CT and MRI compatible, and comes with a ventilated, posterior shell for fluid drainage.
- The Ambu Perfit ACE comes with a comprehensive sizing system for easy and accurate sizing.