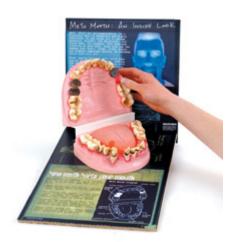

Meth Mouth: An Inside Look Display Order code: 4203.PH79758

| Cena bez DPH   | 325,00 Eur |
|----------------|------------|
| Price with VAT | 393,25 Eur |

Graphically depicting the grisly effects of methamphetamine on the mouth, this display is ideal for colleges, law enforcement agencies, and other organizations looking to give teens and young adults compelling reasons to stay away from meth. The 3-D, handpainted mouth model shows consequences of meth use such as missing teeth, severely decayed teeth, broken teeth, receding gums, and more. Also includes a tongue model with an ulcer. Informative text explains how meth harms both the mouth and body and drives home the message that meth is a dangerous drug.