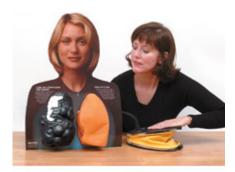

## Lou-Wheeze Smoker's Lungs Comparison Model Order code: 4203.PH79261

| Cena bez DPH      | 480,00 Eur |    |
|-------------------|------------|----|
| Price with VAT    | 580,80 Eur |    |
| Parameters        |            |    |
| Quantitative unit |            | ks |

Viewers get a shocking picture of smoking-related lung damage with this interactive display. Lou-Wheeze has two flexible latex lung models. One represents a healthy lung, and the other depicts the damage done by emphysema and cancer. The attached pump inflates the healthy lung as normal, but the diseased lung inflates sluggishly and fails to deflate completely between "breaths." Comes with bellows pump and instructions. Specially designed carrying case to transport the Lou-Wheeze model is available separately.