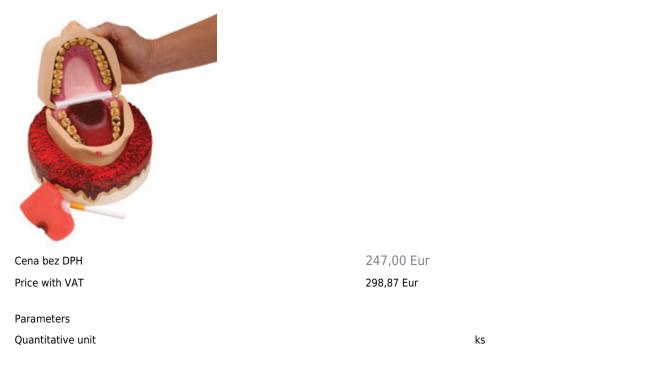

## **Smoker's Foul Mouth Display**

Order code: 4203.PH79287

Graphically displaying what cigarette smoking can do to the mouth, this handpainted model details a variety of harmful effects, including gum disease, tooth decay, lip cancer, and more. This unique, hinged model includes two removable tongues. One tongue depicts a "hairy tongue", and the other portrays leukoplakia and tongue cancer. Mouth is mounted on a handpainted model of the lit end of a cigarette. Comes with a simulated cigarette that can be used as a pointer.

• Dimensions: 18 × 13 × 18 cm