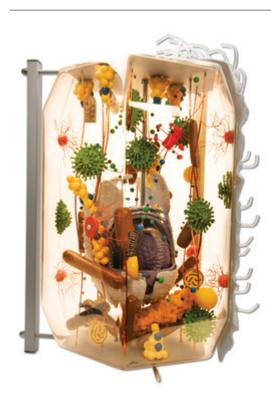

## Glass Cell, 40 000 times full-size

Order code: 4004.1008554

Cena bez DPH 4.260,00 Eur

Price with VAT 5.154,60 Eur

**Parameters** 

Quantitative unit ks

This worldwide unique model represents an undifferentiated human cell at an enlargement of 40,000 times. It provides a means of studying the structure of the smallest unit of any living creature capable of independent life, as seen through an electron microscope. The model shows the essential function-bearing cell organelles. Their arrangement in the model provides a momentary snapshot of the dynamic balance of a cell. The cell nucleus, a few mitochondria and the lysosomes are shown in section, so that their internal structure is visible. The glass cell is an eye-catcher in many exhibitions and has received several distinctions as "World Didac Gold Award 1990". Mounted on bar stand.