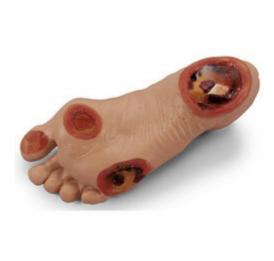

## LF0933 - Life / form Pressure Ulcer Foot

Order code: 4107.LF00933

Cena bez DPH 289,00 Eur
Price with VAT 349,69 Eur

**Parameters** 

Quantitative unit ks

Chronic foot ulcers affect elderly the most, so we have designed the Life / form® Pressure Ulcer Foot for instruction on care and cleaning of pressure ulcers in vari various stages. Pressure ulcers are more likely ous to appear over pressure points such as heels, tips of toes, between toes, or anywhere the bones may protrude and rub against socks, shoes, or bed sheets. This replica contains all four severity stages:

- Stage 1 Located on the bottom of the toe. Surface of the skin is red.
- Stage 2 Located on the bottom of the foot just under the toe. Surface of the skin is red and deeper into the skin layers.
- Stage 3 Located on the side of the foot. Surface of the skin is red, looks more like a crater, and reaches the bottom layer of the skin.
- Stage 4 Located on the heel of the foot. Surface of the skin is red. A great amount of tissue has been damaged, including muscle, bone, joints, and tendons.