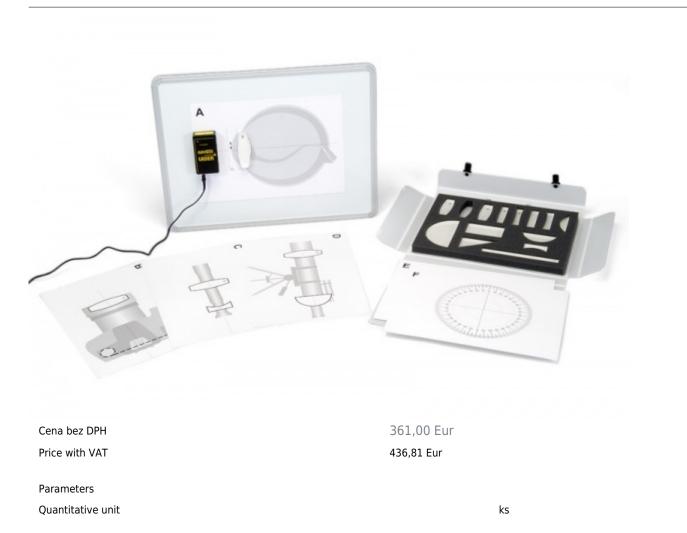

## Optics Equipment Set with Laser Ray Box Order code: 5401.1003049

Set of optical components for use in combination with a laser ray box (U17302) and related board (U17306). This equipment set is ideal for conducting a wide variety of experiments on ray optics. Equipped with magnetic foil, the components can be easily attached to the board and aligned. Six work templates with pre-defined positions facilitate experiment setup. The beam paths can be observed from a relatively long way away without any need for darkening the room.

## **Contents:**

- 1 Biconcave lens
- 4 Biconvex lenses
- 1 Plano-concave lens
- 1 Hemispherical body (45 mm)

- 1 Hemispherical body (75 mm)
- 1 Plane mirror
- 1 Concave mirror
- 1 Convex mirror
- 1 Flat parallel block (60 × 100 mm)
- 1 Prism
- 1 Wave guide (20 × 200 mm)
- 6 Foils (410 × 290 mm)
- 1 Experiment guide