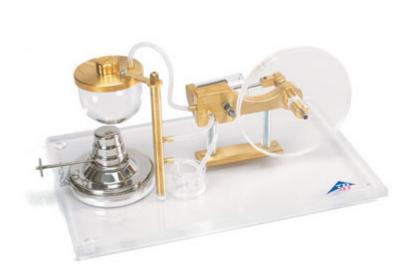

Quantitative unit ks

Transparent steam engine for demonstrating how an oscillating steam engine operates. In this engine the cylinder moves around a centre axis. This motion causes the inlet port and outlet port of the steam conduit to open and close.

The base plate and flywheel are made of acrylic glass, while the boiler and working cylinder are made of heat proof quartz glass, making all of the moveable parts and actions very clearly visible. With a ball bearing supported crankshaft made of brass and a safety valve built into the boiler to prevent excessive pressure. Includes spirit burner with adjustable wick for use as heat source.

Rotation speed: 800 rpm
Mech. Power: 1 W
Boiler volume: 50 ml

Run time per load: 20 - 25 min
Max. operating pressure: 0,5 bars