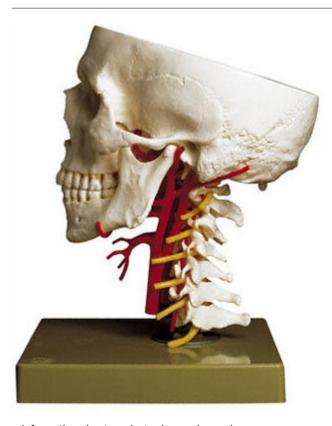

Parameters

Quantitative unit ks

Natural casting in SOMSO-Plast®, consisting of base of skull, mandible and cervical vertebrae with nerves. Representation of cervical arteries with internal passage through the base of skull with emphasis on basilar artery with complete circle of Willisi. Model in one piece. Movable on stand with green base.

Height: 26 cm., width: 18 cm., depth: 21 cm., weight: 1.2 kg