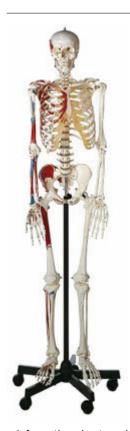

Quantitative unit ks

Life-size, human bones of adult male. Upper limb with shoulder girdle are demountable. Lower limb are demountable and feet are separated from the foot. On the right side are showes all muscles from head to foot in the areas of beginning and attachments. (beginning - red, attachment - blue). On the left side are numbered individual bones (more than 500 numbers). Mounted upright on a wheeled stand.

High: 180 cm (skeleton 170 cm), width: 55 cm, depth: 55 cm, weight: 10,4 kg