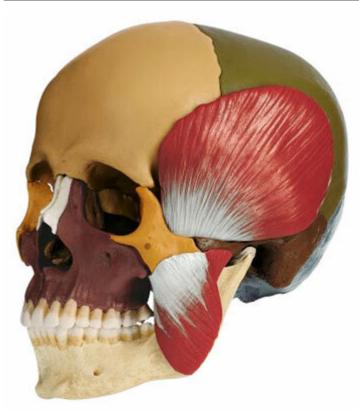

Parameters

Quantitative unit ks

Life-size.

According to Professor. Dr. JW Rohena, Department of Anatomy, Erlangen University.

Model is same as QS 8/318, with 4 masticatory muscles. Skull is severable to 18 parts. Masticatory muscles (Temporal muscle, masseter muscle, pterygoid muscle lateral and median) can be severable and attached back to their position.

Model showes anatomy of different masticatory muscles and their connection with temporo-mandibular joint and lower jaw. Each of 4 muscles is severable and showed in life-size.

Weight: 0,715 kg