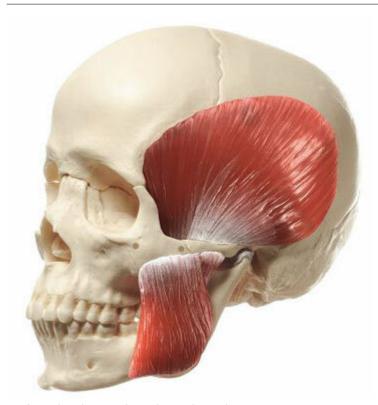

**Parameters** 

Quantitative unit ks

Life-size, according to Prof. Dr. JW Rohena, Department of Anatomy, University of Erlangen. Same as Model QS 8 / 2, with 4 masticatory muscles. Skull has 14 parts.

Masticatory muscles (temporal muscle, masseter, lateral and median wing muscle) can be removed and reattached to its original position. The model shows the anatomy of the various masticatory muscles and their connection with temporo-mandibular joint and lower jaw. Each of the 4 muscles are removable and displayed life-size.